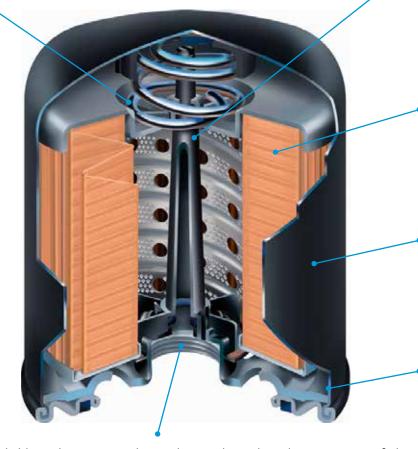

#### Fuel Filter With A Change Interval Of 3,000 Hours

A spring covered with plastic to reduce electrolysis and corrosion inside the filter

Tube for water return to the fuel tank allows to avoid the risk of water entering into the high-pressure fuel pump and injection system

Fiberglass/cellulose filler for separation of water and solid particles

The filter housing is coated with epoxy paint to prevent corrosion

Double bend for leakage prevention

A reliable gasket integrated according to the technical requirements of Thermo King to ensure highly efficient sealing between the filter and the mounting head, thus preventing fuel leaks