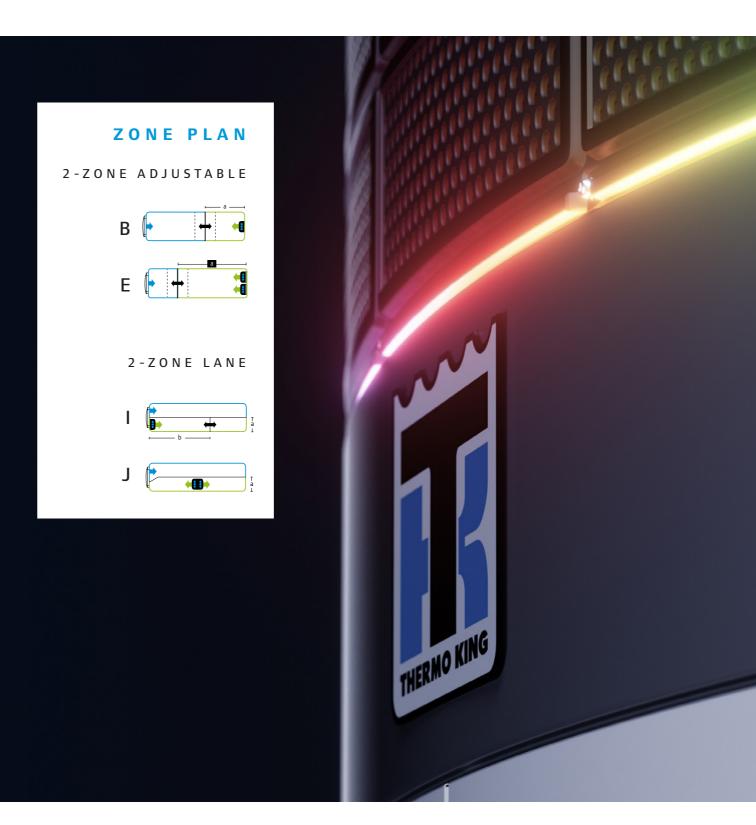

## Temperature control tailored to your needs

Take an agile approach to cargo configuration, with two modes to match unit performance with your load's requirements

-4

Flexibility was our goal with Spectrum: giving you total control of your cargo and your fleet. To that end, Spectrum has two different cooling modes, each one fully tailored to you and your cargo's needs.

## **Tailored** temperature control

TWO NEW REMOTE EVAPORATORS TO LEVEL UP YOUR REMOTE ZONES

EXPANDING EVER FURTHER WITH S3A & S6A

- Higher zone cooling capacity
- Faster pulldown
- More precise temperature management
- Superior system balance between zones