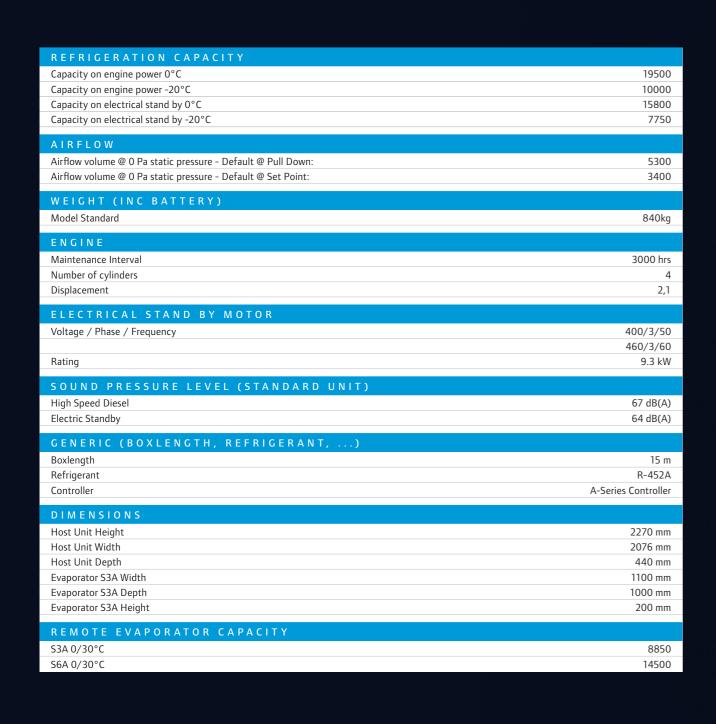

mediately and remotely change settings when needed.



# Compatible power sources

### FULLY COMPATIBLE WITH

When we said Spectrum is future proof, we meant it. Spectrum is fully compatible with alternative power sources like **AxlePower** and **HybridDrive**. It helps you prepare your fleet for a more sustainable future, without compromising on cooling capacity or operational performance.

### AXLEPOWER

lets you run your cooling unit with recaptured, zero-emission energy, generated by your vehicle's axle.



### HYBRIDDRIVE

BEST OF BOTH WORLDS

A more sustainable, hybrid unit that seamlessly switches between diesel and electric, thanks to the combination of Thermo King's industry-leading cooling technology and FRIGOBLOCK's electric ingenuity.



 $_{-}$  8

# Technical specifications





 $-\ 10$ 

## MASTERING MULTI-TEMP WITH ADVANCER SPECTRUM

- Proven Advancer performance
  - Fastest pulldown on the market, unrivalled fuel-efficiency and exceptional temperature control
- Unlock the full flexibility of your fleet
  - Easily adjust your vehicle usage to respond to changes in the market
- Invest in tomorrow
  - Sustainable, power-agnostic multi-temp cooling that can access ULEZs
- Capture unrivaled temperature control
  - Highest cooling capacity with added flexibility
- Cut down on costs and maintenance
  - With unrivalled electrical & fuel efficiency and lower maintenance costs



HEAD OVER TO **TKADVANCER.COM**TO FIND OUT MORE



Thermo King – by Trane Technologies (NYSE: TT), a global climate innovator – is a worldwide leader in sustainable transport temperature co