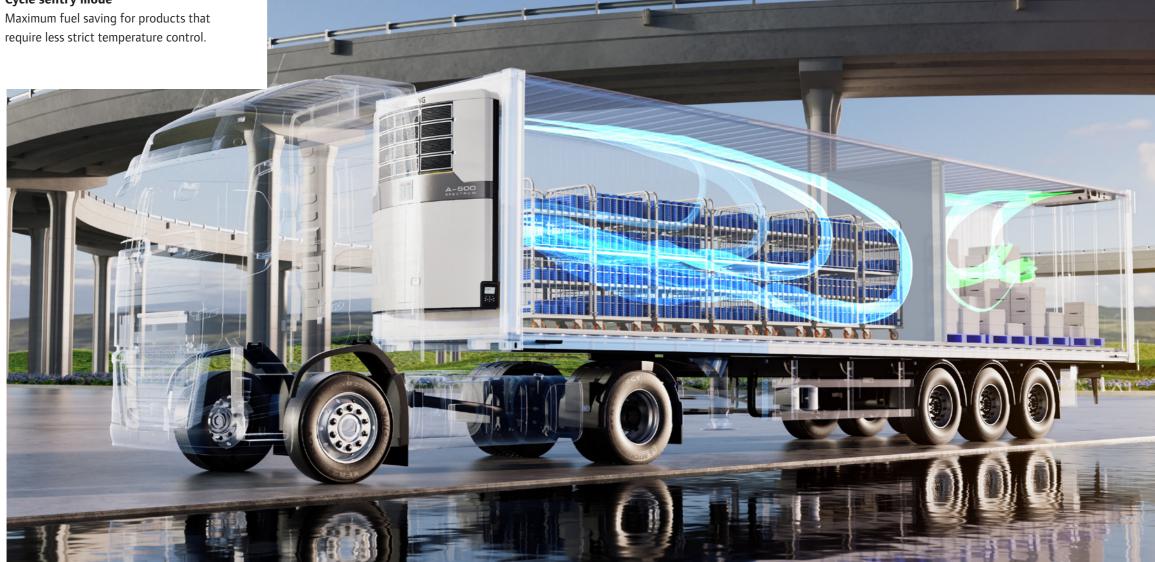

## Temperature control tailored to your needs

Take an agile approach to cargo configuration, with two modes to match unit performance with your load's requirements

-4

Flexibility was our goal with Spectrum: giving you total control of your cargo and your fleet. To that end, Spectrum has two different cooling modes, each one fully tailored to you and your cargo's needs.

#### Continuous mode

Tight temperature control for sensitive cargo, such as pharma and fresh produce.

### Cycle sentry mode

Maximum fuel saving for products that

— 6