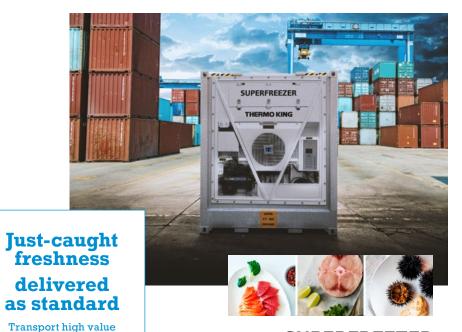

Protection when you need to get really cold

> cargo like sashimi-grade tuna, swordfish, or sea urchins while preserving taste and texture

#### **SUPERFREEZER REFRIGERATED CONTAINERS**

- ULTRA-LOW TEMPERATURES

Preserve first day product freshness through long distance sea transportation by loading super-frozen cargo into pre-cooled -70°C SuperFreezer containers.

**SUPERFREEZER** 