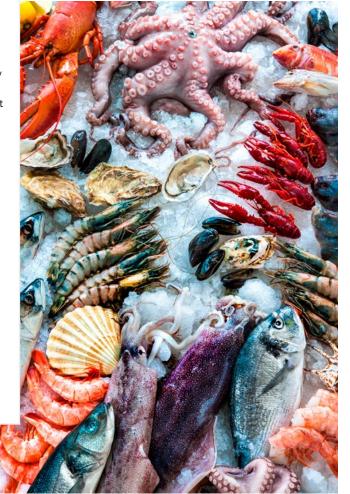

RELENTLESS PROTECTION

at sea and on land

ceeping cargoes in perfect condition

## **Protection** where you need it most

MAGNUM PLUS® CONTAINER REFRIGERATION - KEEP YOUR TEMPERATURES TIGHT For all types of fish even sushi grade type, the Magnum Plus offers fast pull-down capability and even box temperatures down

Protection when you need to get really cold

> cargo like sashimi-grade tuna, swordfish, or sea urchins while preserving taste and texture