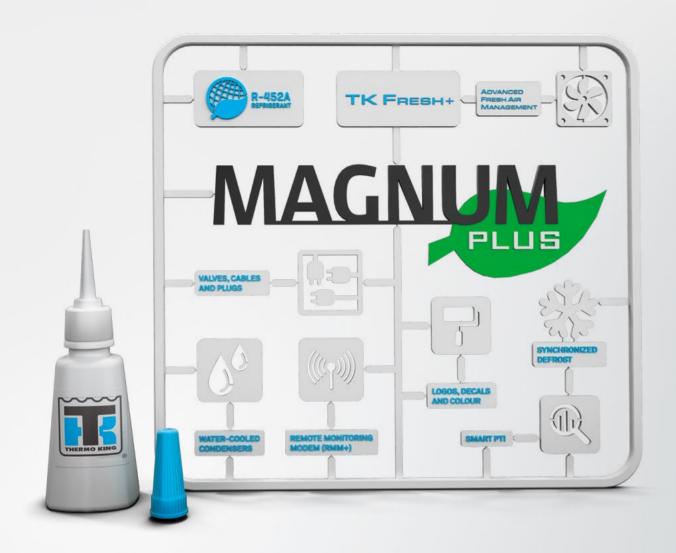

#### R-452A REFRIGERANT

Thermo King was determined to see a new, environmentally sensible and future-compliant refrigerant for transportation applications. The result? Reliable, compliant cold chain solution.

#### REMOTE MONITORING MODEM

Connect seamlessly with the MAGNUM PLUS® equipped with MP4000 controller. It comes with the built-in Remote Monitoring Power Line Modem (ISO 10368) as standard. Additionally we offer to interface with the wireless remote monitoring / telematics solution of your choice. The result? Cost effective solution for vessel and port use.

#### **SMART PTI**

Smart Pre-Trip Inspections (PTI) save time, money, with the capability to perform full inspections during normal reefer operation, anytime or anywhere the unit is operating - empty or loaded. Smart PTI is a patented solution by Thermo King. The result? The Smart choice, reliable and cost effective health monitoring.

#### FRESH AIR MANAGEMENT: TK FRESH+

TK FRESH+, Advanced Fresh Air Management, protects fresh produce from detrimental atmosphere conditions. TK FRESH+ precise fresh air settings take the guesswork out of fresh air exchange. AVL (air vent logging) tracks the opening of the air vent during shipment.

#### **VALVES, CABLES AND PLUGS**

Every component, no matter its size, is important to the overall quality and performance of your unit. Genuine Thermo King valves, cables and plugs are constructed of high quality materials, designed for perfect fit and alignment, and are rigorously pre-tested to insure efficient operation in every Thermo King unit. We offer a wide range of customizations to comply with specific customer demands.

#### LOGOS, DECALS AND COLOR

Proudly display your brand by fully customizing the visual aspects of your Magnum Plus fleet with your own logo, decals, and color.

#### WATER-COOLED CONDENSERS

In demanding applications where air cooling capacity is insufficient (below-deck cargo transportation), water cooled condensers offer a reliable alternative to ensure smooth operations.

#### SYNCHRONIZED DEFROST

Synchronizing simultaneous defrost cycles for adjoining reefers is critical for optimum cooling performance.