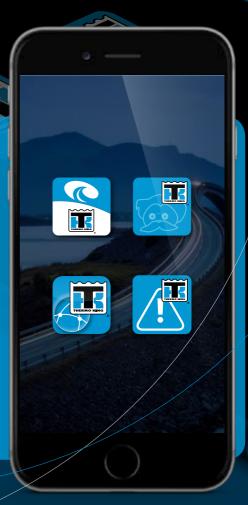

# FREE **TOOLS** THAT MAKE YOUR LIFE

EASIER

Helping you on **your way** 

### **EASY!**

It's all about information: having the **right data** in the **right place** at the **right time.** 

Remember life before the internet?

TK Tools keep you connected and informed, when and where you need it.

**NOW THAT'S EASY!** 

#### **TK Tutor Series**

Download today to reduce driver error and ensure optimum refrigeration equipment operation. The essential guide to perform all the common tasks on your unit controller.

#### **TK Reefer**

The virtual Reefer HMI Controller allows you to view and interact (remote Bluetooth connectivity) with your SLXi unit without having to leave the cab.

#### TK Dealer Locator\*

Looking for the nearest TK Dealer? Use our dealer locator to get access to service, sales, parts and get clear directions. Get the answers you need and save time.

dealers.thermoking.com

#### TK Alarm Codes\*

Next time you get a unit alarm, you'll know exactly what to do. Protect your load and make your life easier.

thermokingalarmcodes.com

**Start downloading** all these great TK Tools **today.** 