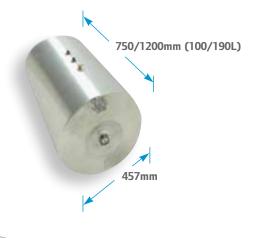

Thermo King's new aluminium diesel fuel tanks are purposelydesigned for Thermo King refrigeration systems. They are exceptionally robust, light-weight and have additional corrosion resistance associated with aluminium.

Ideal for the most extreme environments, they are configured to integrate seamlessly with Thermo King's fuel tank accessories for added security and fuel level monitoring. The new tank has been ergonomically designed to facilitate easier accessibility to reduce installation times.

Aluminium has been chosen for its low weight, exceptional strength and durability. The tanks are available in 100 and 190 litre sizes, the smaller tank being ideal where fuel volumes are subject to limitations due to local regulations.