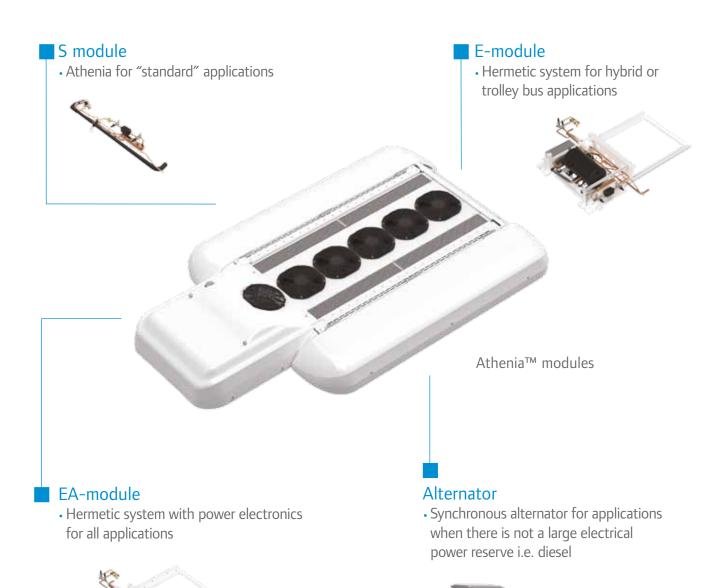

# Introducing Athenia™ modules

## Introducing Athenia™ modules

EA 960

High efficiency synchronous alternator

#### **Options**

- High efficiency alternator for diesel applications
- Standby power for applications of unit operation without running the engine
- DC power module for applications for which there is no available 27 VDC feed or to give charge to the bus net

#### Alternator

•40 kg