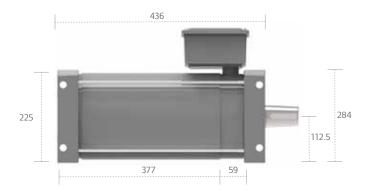

# Introducing Athenia™ modules





## Introducing Athenia™ modules



EA 960



High efficiency synchronous alternator

#### **Options**

- High efficiency alternator for diesel applications
- Standby power for applications of unit operation without running the engine
- DC power module for applications for which there is no available 27 VDC feed or to give charge to the bus net

### Cooling capacity

- EA700 = 16 kW rated or 27 kW list
- EA960 = 24 kW rated or 40 kW list

## Weight

- E700 unit = 229 kg
- EA700 unit = 293 kg
- E960 unit = 235 kg
- EA960 unit = 299 kg

#### Alternator

•40 kg

#### **Airflow**

- •700 unit =  $3,500 (4,400) \text{ m}^3/\text{h}$
- •960 unit =  $5,100 (6,600) \text{ m}^3/\text{h}$

All details in this data sheet are preliminary and will be confirmed once we are in serial production which is expected to be March 2013.