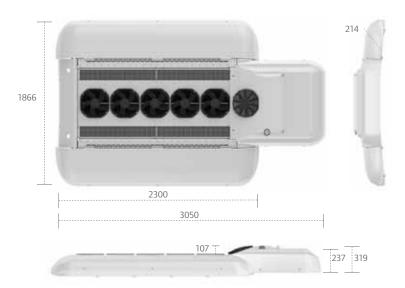

### Cooling capacity

- EA700 = 16 kW rated or 27 kW list
- EA960 = 24 kW rated or 40 kW list

## Weight

- E700 unit = 229 kg
- EA700 unit = 293 kg
- E960 unit = 235 kg
- EA960 unit = 299 kg

#### **Airflow**

- •700 unit =  $3,500 (4,400) \text{ m}^3/\text{h}$
- •960 unit =  $5,100 (6,600) \text{ m}^3/\text{h}$

All details in this data sheet are preliminary and will be confirmed once we are in serial production which is expected to be March 2013.