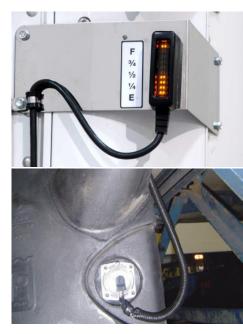

The easy-to-see Thermo King Fuel Display keeps drivers informed of their reefer unit's fuel level.

## **Features include:**

- High-visibility LED display. Easy to see from cab's rearview mirror, with automatic nighttime dimming (Kit corner mount display)
- Durable epoxy-sealed for extreme weather protection
- Smart Electronics. Eliminates fuel "sloshing" effect for accurate readings
- Compatible with TK Polyethylene 230 I fuel tank