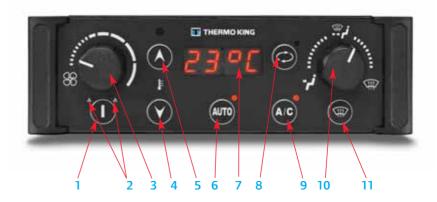

## ...with the ultimate driver control

#### FrontAire II™ controller

- 1- ON/OFF KEY
- 2- ALARMS
- **3- SPEED KNOB**The stepless control of the blower speed
- 4, 5- UP, DOWN KEYS
- 6- AUTO KEY, Auto mode:
- 7- DISPLAY
- 8- SMOG KEY, Recirculated Air:
- 9- A/C KEY, Aircondition Mode:
- **10- AIR DISTRIBUTION KNOB**The stepless control of the air distribution damper.
- 11- DEFROST KEY, Defrost/demist mode: