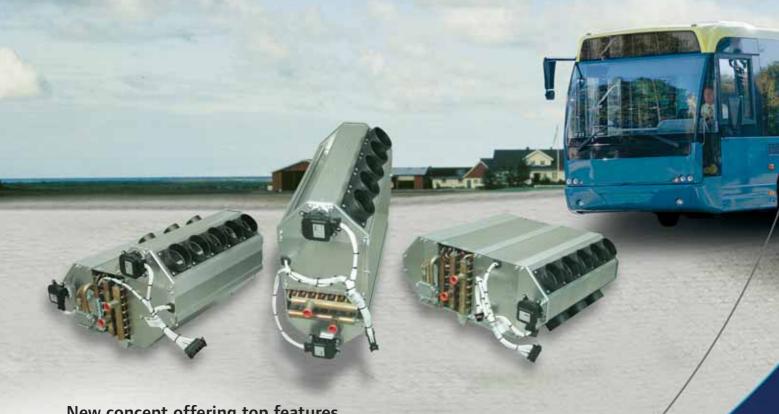

# Modular Front Box Modular system for driver's total climate control

### New concept offering top features

- Modular System Configuration
- High Flexibility
- High Capacity
- High Airflow
- Full Electric Control
- Product configurator available