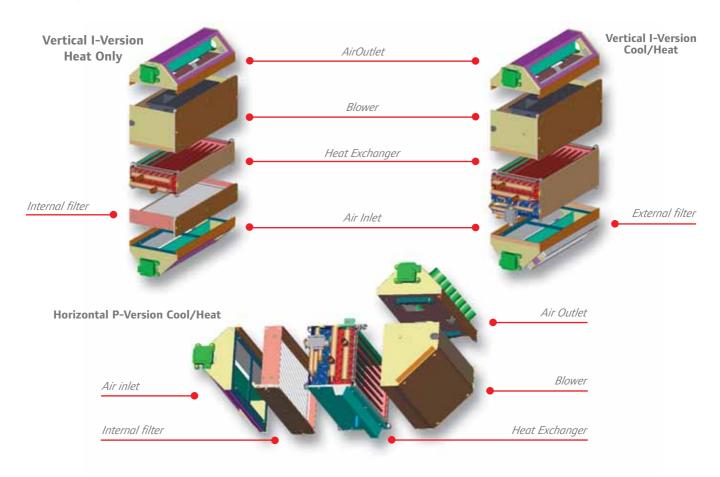

# Select the right version for your application...

## **Designed for flexibility.**

#### **Dimensions** (in mm)

| Version | VI  | VP  | HI   | HP   |
|---------|-----|-----|------|------|
| Length  | 464 | 468 | 464  | 468  |
| Width   | 222 | 320 | 575* | 492* |
| Height  | 534 | 450 | 349  | 349  |

## **Dimensions** millimetres (12) 534 ( 222 (9) Vertical I -Version 464 (18) 320 (13) Vertical P -Version 88 575\* (23) 464 (18) Horizontal I -Version 9 9 (13.8) 464 (18) 492\* (19) Horizontal P -Version \*Dimensions valid for boxes with filter module.