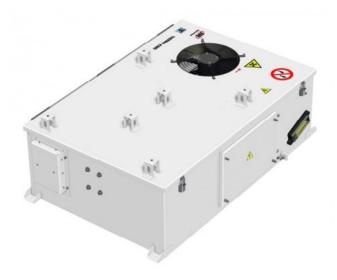

## **RAC LFR**

## **Cabin HVAC unit**

| RAC LFR                                                                |                                                         |
|------------------------------------------------------------------------|---------------------------------------------------------|
| Cooling capacity [kW]                                                  | 4 - 6,5                                                 |
| Heating capacity [kW]                                                  | Up to 5                                                 |
| High ambient performance [°C]                                          | Up to 50 $^{\circ}$ C in full cooling                   |
| Weight [kg]                                                            | 140                                                     |
| Length [mm]                                                            | 1300                                                    |
| Width [mm]                                                             | 832 - 840                                               |
| Height [mm]                                                            | 400                                                     |
| Evaporator fresh air flow [m³/h]                                       | 50                                                      |
| Evaporator air flow total [m³/h] at 150 Pa of external static pressure | 570                                                     |
| Controller                                                             | HCU-1<br>CanRail<br>ClimaAIRE ID                        |
| Communication to train system                                          | CAN open<br>MVB                                         |
| Service communication                                                  | RS232                                                   |
| Power supply [V]                                                       | 3 x 400 V AC                                            |
| Control voltage [V]                                                    | 24 V DC                                                 |
| Compressor type                                                        | 1 x scroll                                              |
| Refrigerant                                                            | R407C                                                   |
| Fire and smoke compliance                                              | Not compliant, was DIN5510                              |
| Housing material                                                       | Painted stainless steel frame + painted aluminum covers |