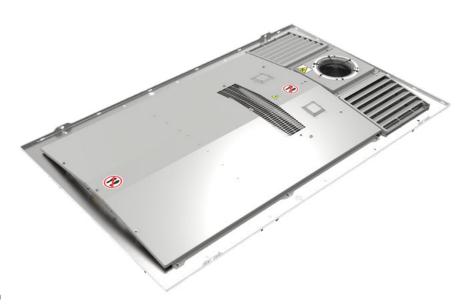

## **P3**

## **Passenger HVAC unit**

| Р3                                                                           |                                                            |
|------------------------------------------------------------------------------|------------------------------------------------------------|
| Cooling capacity [kW]<br>(under TK standard conditions: 35 / 26,7 / 15,6 °C) | 13,6                                                       |
| Heating capacity [kW]                                                        | 8                                                          |
| High ambient performance [°C]                                                | Up to 40 °C in full cooling<br>To 49 °C in reduced cooling |
| Weight [kg]                                                                  | 298                                                        |
| Length [mm]                                                                  | 2552                                                       |
| Width [mm]                                                                   | 1604                                                       |
| Height [mm]                                                                  | 357                                                        |
| Evaporator fresh air flow [m³/h]                                             | 756                                                        |
| Evaporator air flow total [m³/h] at 150 Pa of external static pressure       | 2000                                                       |
| Controller                                                                   | Duagon                                                     |
| Communication to train system                                                | Ethernet CIP                                               |
| Service communication                                                        | Ethernet https                                             |
| Power supply [V]                                                             | 3 x 400 V AC                                               |
| Control voltage [V]                                                          | 110 V DC                                                   |
| Compressor type                                                              | 1x horizontal scroll                                       |
| Refrigerant                                                                  | R513A                                                      |
| Fire and smoke compliance                                                    | EN45545 HL2                                                |
| Housing material                                                             | Stainless steel frame, painted aluminum covers             |