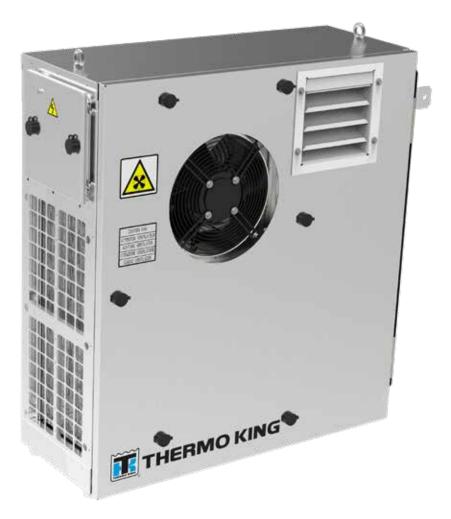

## LOCO-PH37

## Locomotive side mounted HVAC unit

- Designed to accommodate after-market requirements
- Suitable for existing locomotives where side mount units already exist
- Extreme high ambient performance
- Easy maintenance and high reliability
- Meet plug and play for the most cases
- Heavy duty construction
- External inverter with two independent outputs