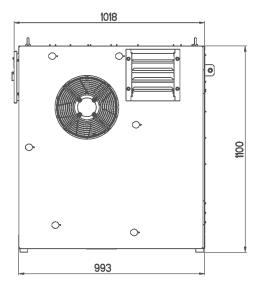

## Technical data

| LOCO-PH37                                           |                                           |
|-----------------------------------------------------|-------------------------------------------|
| Cooling capacity [kW]                               | 6                                         |
| High ambient performance [°C]                       | 60°C in full cooling                      |
| Heating capacity [kW]                               | 5                                         |
| Weight [kg]                                         | 220<br>75 (inverter)                      |
| Evap. Fresh Air flow [m <sup>3</sup> /h]            | 108                                       |
| Evap. Air flow total [m <sup>3</sup> /h]            | 900                                       |
| Controller                                          | ClimaAire II                              |
| Service communication                               | R5232                                     |
| Power supply                                        | 72 V DC (50 to 90V)                       |
| Auxiliary inverter output (evaporator blower)       | From 3 x 115 V, 30 Hz to 3 x 230 V, 60 Hz |
| Main inverter output (compressor and condenser fan) | 3 x 172 V, 45 Hz to 3 x 230 V, 60 Hz      |
| Compressor type                                     | Scroll                                    |
| Refrigeration system                                | One hermetic circuit                      |
| Refrigerant                                         | R134a                                     |
| Housing material                                    | Stainless steel                           |