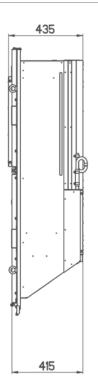

## **LOCO-AUZ**

## Locomotive roof mounted HVAC unit

- HVAC units integrated in the roof
- Designed to accommodate new locomotive requirements
- Extreme high ambient performance
- Easy maintenance and high reliability
- Heavy duty construction
- Integrated inverter with two independent outputs

## Technical data

| LOCO-AUZ                                            |                                           |
|-----------------------------------------------------|-------------------------------------------|
| Cooling capacity [kW]                               | 8                                         |
| High ambient performance [°C]                       | 60°C in full cooling                      |
| Heating capacity [kW]                               | 4                                         |
| Weight [kg]                                         | 380                                       |
| Evap. Fresh Air flow [m³/h]                         | 170                                       |
| Evap. Air flow total [m³/h]                         | 1500                                      |
| Controller                                          | ClimaAire II                              |
| Service communication                               | RS232                                     |
| Power supply                                        | 72 V DC (50 to 90V)                       |
| Auxiliary inverter output (evaporator blower)       | From 3 x 115 V, 30 Hz to 3 x 230 V, 60 Hz |
| Main inverter output (compressor and condenser fan) | 3 x 192 V, 50 Hz to 3 x 230 V, 60 Hz      |
| Compressor type                                     | Horizontal scroll                         |
| Refrigeration system                                | One hermetic circuit                      |
| Refrigerant                                         | R134a                                     |
| Housing material                                    | Stainless steel                           |