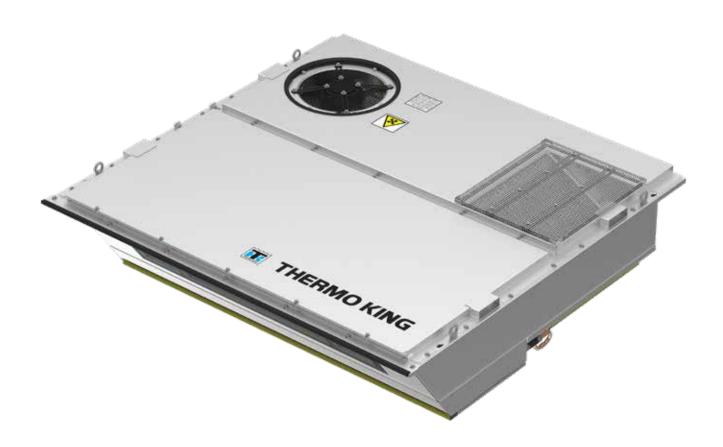

## **LOCO-AUZ**

## Locomotive roof mounted HVAC unit

- HVAC units integrated in the roof
- Designed to accommodate new locomotive requirements
- Extreme high ambient performance
- Easy maintenance and high reliability
- Heavy duty construction
- Integrated inverter with two independent outputs