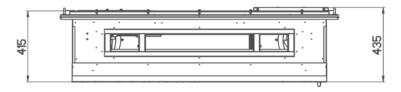

## Technical data

| LOCO-AUZ                                            |                                           |
|-----------------------------------------------------|-------------------------------------------|
| Cooling capacity [kW]                               | 8                                         |
| High ambient performance [°C]                       | 60°C in full cooling                      |
| Heating capacity [kW]                               | 4                                         |
| Weight [kg]                                         | 380                                       |
| Evap. Fresh Air flow [m³/h]                         | 170                                       |
| Evap. Air flow total [m³/h]                         | 1500                                      |
| Controller                                          | ClimaAire II                              |
| Service communication                               | RS232                                     |
| Power supply                                        | 72 V DC (50 to 90V)                       |
| Auxiliary inverter output (evaporator blower)       | From 3 x 115 V, 30 Hz to 3 x 230 V, 60 Hz |
| Main inverter output (compressor and condenser fan) | 3 x 192 V, 50 Hz to 3 x 230 V, 60 Hz      |
| Compressor type                                     | Horizontal scroll                         |
| Refrigeration system                                | One hermetic circuit                      |
| Refrigerant                                         | R134a                                     |
| Housing material                                    | Stainless steel                           |