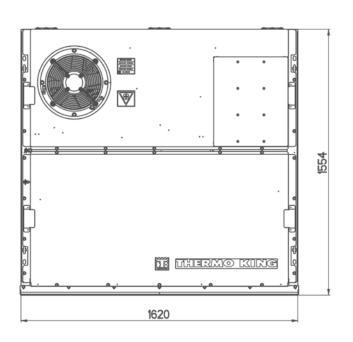

## **LOCO-AUZ**

## Locomotive roof mounted HVAC unit

- HVAC units integrated in the roof
- Designed to accommodate new locomotive requirements
- Extreme high ambient performance
- Easy maintenance and high reliability
- Heavy duty construction
- Integrated inverter with two independent outputs

## Technical data

| LOCO-AUZ                                            |                                           |
|-----------------------------------------------------|-------------------------------------------|
| Cooling capacity [kW]                               | 8                                         |
| High ambient performance [°C]                       | 60°C in full cooling                      |
| Heating capacity [kW]                               | 4                                         |
| Weight [kg]                                         | 380                                       |
| Evap. Fresh Air flow [m³/h]                         | 170                                       |
| Evap. Air flow total [m³/h]                         | 1500                                      |
| Controller                                          | ClimaAire II                              |
| Service communication                               | RS232                                     |
| Power supply                                        | 72 V DC (50 to 90V)                       |
| Auxiliary inverter output (evaporator blower)       | From 3 x 115 V, 30 Hz to 3 x 230 V, 60 Hz |
| Main inverter output (compressor and condenser fan) | 3 x 192 V, 50 Hz to 3 x 230 V, 60 Hz      |
| Compressor type                                     | Horizontal scroll                         |
| Refrigeration system                                | One hermetic circuit                      |
| Refrigerant                                         | R134a                                     |
| Housing material                                    | Stainless steel                           |