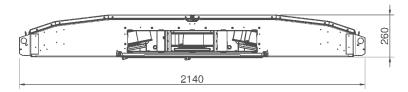

## Technical data

| INS-V-WAU                     |                       |
|-------------------------------|-----------------------|
| Weight [kg]                   | 150                   |
| Evap. Fresh Air flow [m³/h]   | 3900                  |
| Evap. Air flow total [m³/h]   | 3900                  |
| Controller                    | Only hardware control |
| Communication to train system | HW signals            |
| Service communication         | No                    |
| Power supply                  | 110 V DC              |
| Control voltage               | 110 V DC              |
| Housing material              | Aluminium             |