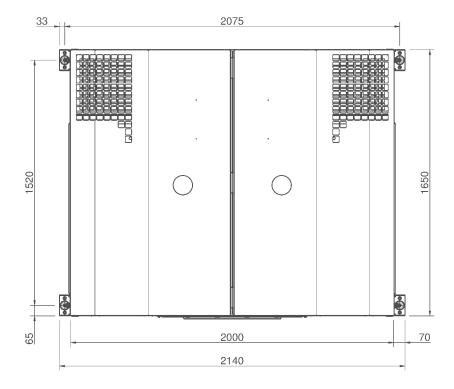

## Technical data

| INS-V-WAU                     |                       |
|-------------------------------|-----------------------|
| Weight [kg]                   | 150                   |
| Evap. Fresh Air flow [m³/h]   | 3900                  |
| Evap. Air flow total [m³/h]   | 3900                  |
| Controller                    | Only hardware control |
| Communication to train system | HW signals            |
| Service communication         | No                    |
| Power supply                  | 110 V DC              |
| Control voltage               | 110 V DC              |
| Housing material              | Aluminium             |