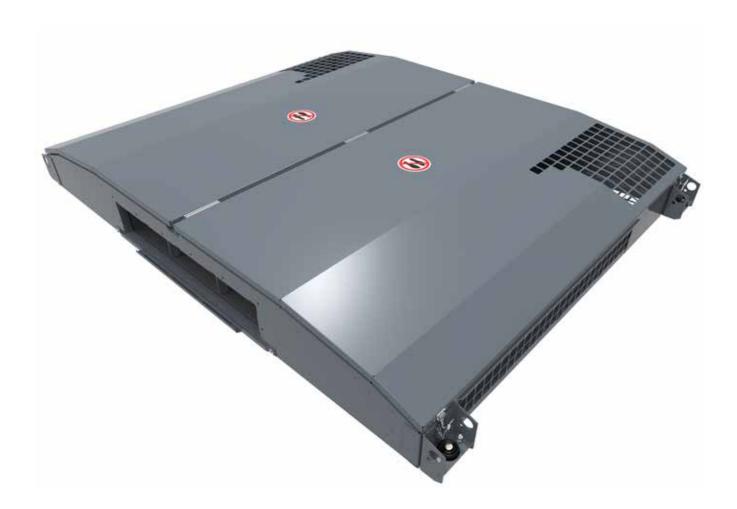

## Passenger ventilation unit

- · Low profile passenger ventilation unit
- Metro/Subway car applications
- 100% Fresh air flow
- · Light weight design (aluminium frame)
- · Easy maintenance

## Technical data

| INS-V-WAU                     |                       |
|-------------------------------|-----------------------|
| Weight [kg]                   | 150                   |
| Evap. Fresh Air flow [m³/h]   | 3900                  |
| Evap. Air flow total [m³/h]   | 3900                  |
| Controller                    | Only hardware control |
| Communication to train system | HW signals            |
| Service communication         | No                    |
| Power supply                  | 110 V DC              |
| Control voltage               | 110 V DC              |
| Housing material              | Aluminium             |