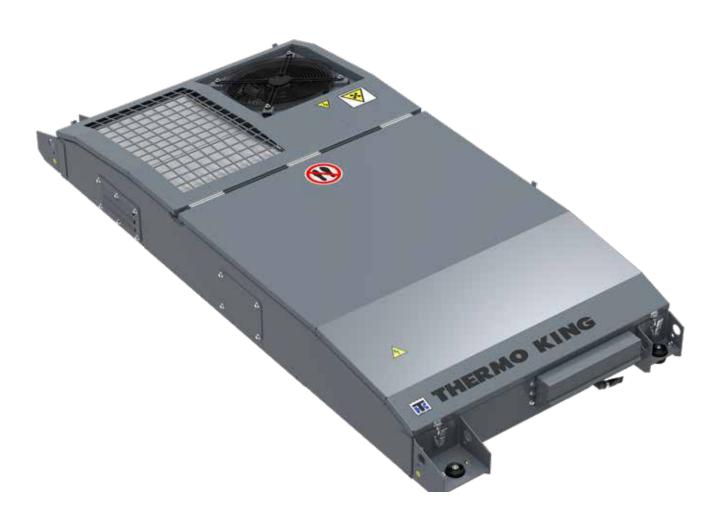

## **Driver's Cab HVAC Unit**

- · Low profile driver's cab HVAC unit
- Metro/Subway car applications
- Microchannel condenser coils
- · Self-contained, hermetically sealed units
- Easy maintenance