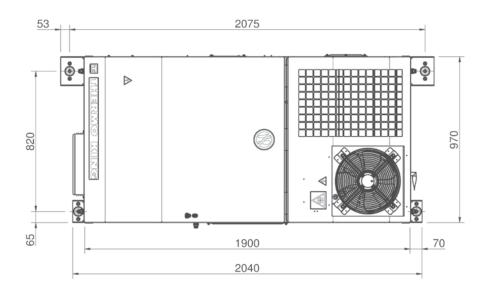

## Technical data

| INS-RAC-WAU                      |                                                   |
|----------------------------------|---------------------------------------------------|
| Cooling capacity [kW]            | 5                                                 |
| High ambient performance [°C]    | 43 °C in full cooling<br>50 °C in reduced cooling |
| Heating capacity [kW]            | 5                                                 |
| Weight [kg]                      | 170                                               |
| Evaporator Fresh Air flow [m³/h] | 30                                                |
| Evaporator Air flow total [m³/h] | 650                                               |
| Controller                       | Micro-processor based                             |
| Communication to train system    | MVB-M                                             |
| Service communication            | Ethernet                                          |
| Power supply                     | 3 x 400 V AC                                      |
| Control voltage                  | 110 V DC                                          |
| Compressor type                  | Scroll horizontal                                 |
| Refrigeration system             | One circuit                                       |
| Refrigerant                      | R407C                                             |
| Housing material                 | Aluminium                                         |