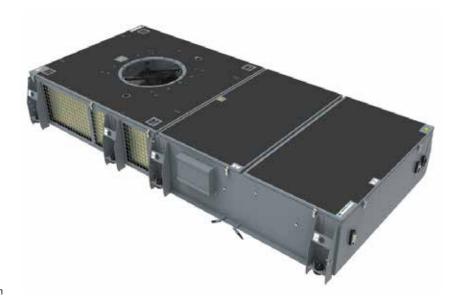

## HTU

## **Passenger HVAC unit**

| нти                                                                    |                                                                |
|------------------------------------------------------------------------|----------------------------------------------------------------|
| Cooling capacity [kW]                                                  | 40 - 50                                                        |
| Heating capacity [kW]                                                  | Up to 30                                                       |
| High ambient performance [°C]                                          | Up to 47,2 °C in full cooling<br>To 58,9 °C in reduced cooling |
| Weight [kg]                                                            | 802                                                            |
| Length [mm]                                                            | 3800                                                           |
| Width [mm]                                                             | 1870                                                           |
| Height [mm]                                                            | 600                                                            |
| Evaporator fresh air flow [m³/h]                                       | 1020                                                           |
| Evaporator air flow total [m³/h] at 150 Pa of external static pressure | 4500                                                           |
| Controller                                                             | HCU-1                                                          |
| Communication to train system                                          | MVB/Ethernet                                                   |
| Service communication                                                  | Ethernet http                                                  |
| Power supply [V]                                                       | 3 x 460 V AC                                                   |
| Control voltage [V]                                                    | 24 V DC                                                        |
| Compressor type                                                        | 4 x scroll in 2 circuits                                       |
| Refrigerant                                                            | R407C                                                          |
| Fire and smoke compliance                                              | NFPA 130                                                       |
| Housing material                                                       | Painted aluminum frame and covers                              |