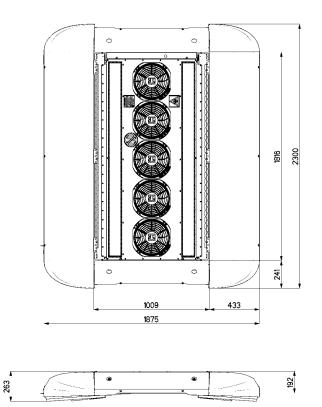

## Technical data

| DRV                                                                         |                                                            |
|-----------------------------------------------------------------------------|------------------------------------------------------------|
| Cooling capacity [kW]                                                       | 34                                                         |
| High ambient performance [°C]                                               | Up to 45 °C in full cooling<br>To 52 °C in reduced cooling |
| Heating capacity [kW]                                                       | 28 kW at inlet $dT = 60K$                                  |
| Weight [kg]                                                                 | 180                                                        |
| Evap. fresh air flow [m <sup>3</sup> /h]                                    | 2500                                                       |
| Evap. air flow total [m <sup>3</sup> /h] at OPa of external static pressure | 4800                                                       |
| Controller                                                                  | ClimaAire ID                                               |
| Service communication                                                       | R5232                                                      |
| Electrical power requirements                                               | 115 A at 27 V DC                                           |
| Refrigerant                                                                 | R407C                                                      |
| Fire and smoke compliance                                                   | DIN 5510-2 and EN 45545                                    |
| Housing material                                                            | Aluminium – main structural<br>Fiberglass – outer housing  |