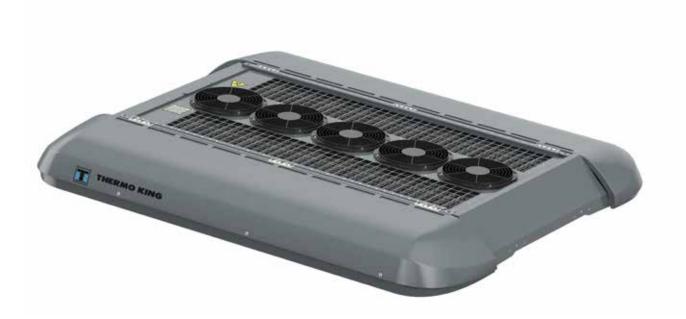

## Passenger HVAC unit for diesel vehicles

- · Superior light weight roof top unit
- One-piece compact system
- Rapid pull-down
- Short installation time / easy installation
- Excellent cooling capacity up to extreme conditions (despite extremely light weight & small volume)
- Smart noise performance control
- High reliability and easy maintenance
- Brushless fan and blower motors