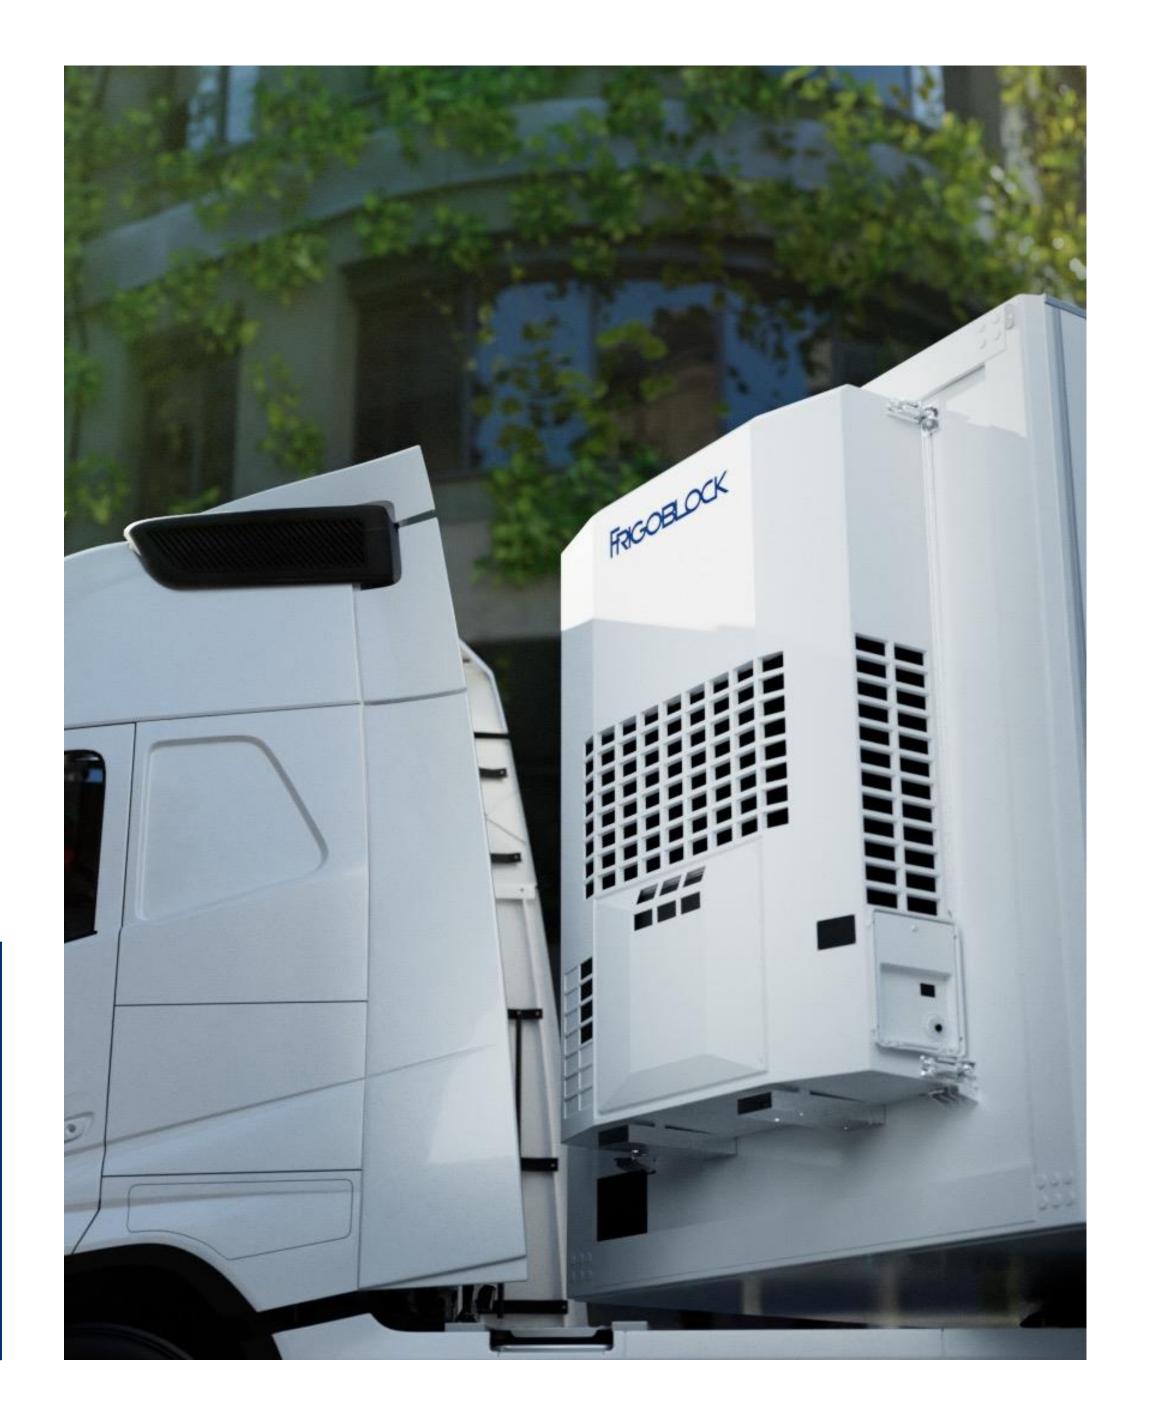

#### HK SERIES\_

- FRONT WALL MOUNTED REFRIGERATION UNIT
- FOR DRAWBAR COMBINATIONS AND SEMI-TRAILERS
- UP TO 50% WEIGHT REDUCTION COMPARED TO CONVENTIONAL UNITS
- EASE OF INSTALLATION AND MAINTENANCE
- HINGE OPENING FOR FULL ACCESSIBILITY, EVEN WHEN THE TRAILER
   IS FULLY LOADED
- TELEMATICS OPTIONAL

**DISCOVER THE HK SERIES** 

- HIGH EFFICIENCY
- HIGHEST ELECTRIC COOLING CAPACITY
- UP TO 50% LESS FUEL CONSUMPTION
- LIGHT WEIGHT AND COMPACT DESIGN
- MULTIPLE COMPARTMENT COMBINATIONS POSSIBLE WITH REMOTE EVAPORATORS