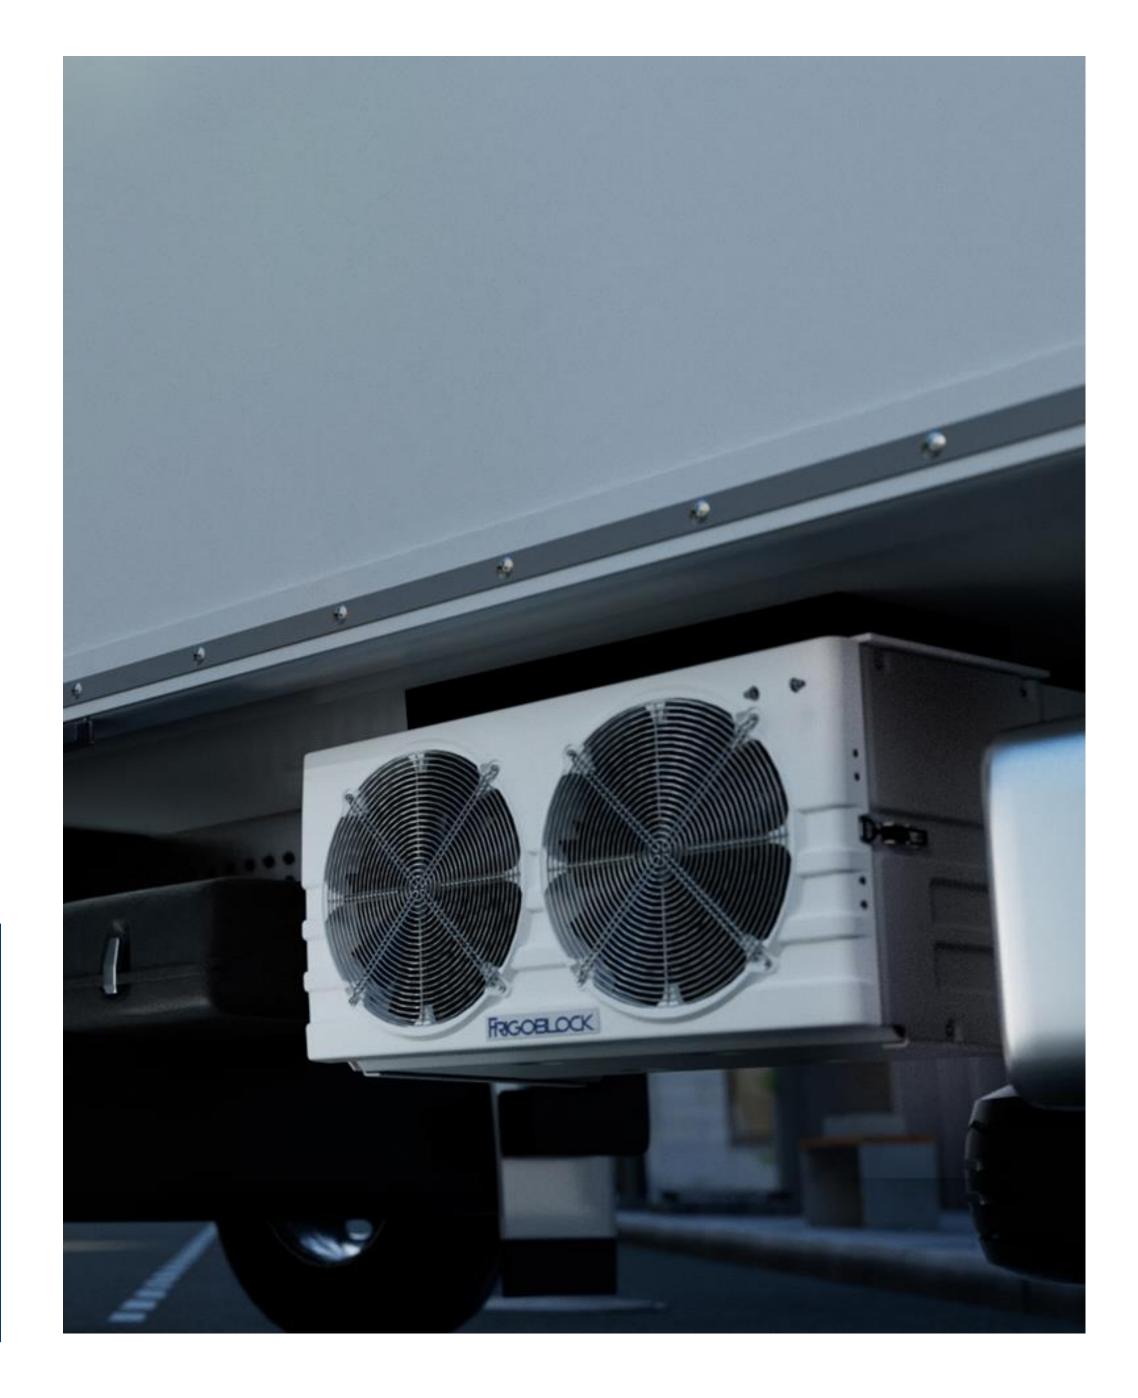

#### EK SERIES\_

- UNDERMOUNT SPLIT REFRIGERATION TRANSPORT SOLUTION
- COMBINATION OF EK CONDENSER AND A RE SERIES EVAPORATOR FOR SINGLE AND MULTI TEMPERATURE APPLICATIONS
- IDEAL FOR LOW-HEIGHT TRUCK BODIES OR THROUGH-LOADING TRAILERS
- MOST COMPACT UNDERMOUNT SOLUTION
- LIGHTWEIGHT
- TELEMATICS OPTIONAL

#### DK SERIES\_

- ROOF MOUNTED SINGLE TEMPERATURE HOST UNIT
- ALTERNATIVE SPECIAL SOLUTION FOR RESTRICTED TRUCK SPACE
- BENEFIT OF ALL SPECIFICATIONS AS IN THE EK SERIES

**DISCOVER THE EK/DK SERIES** 

- HIGH EFFICIENCY
- HIGHEST COOLING CAPACITY
- UP TO 50% LESS FUEL CONSUMPTION
- LIGHT WEIGHT AND COMPACT DESIGN
- ULTRA-SLIM EVAPORATORS ALLOW YOU TO MAXIMISE CARGO SPACE
- MULTIPLE COMPARTMENT COMBINATIONS POSSIBLE ON EK SERIES