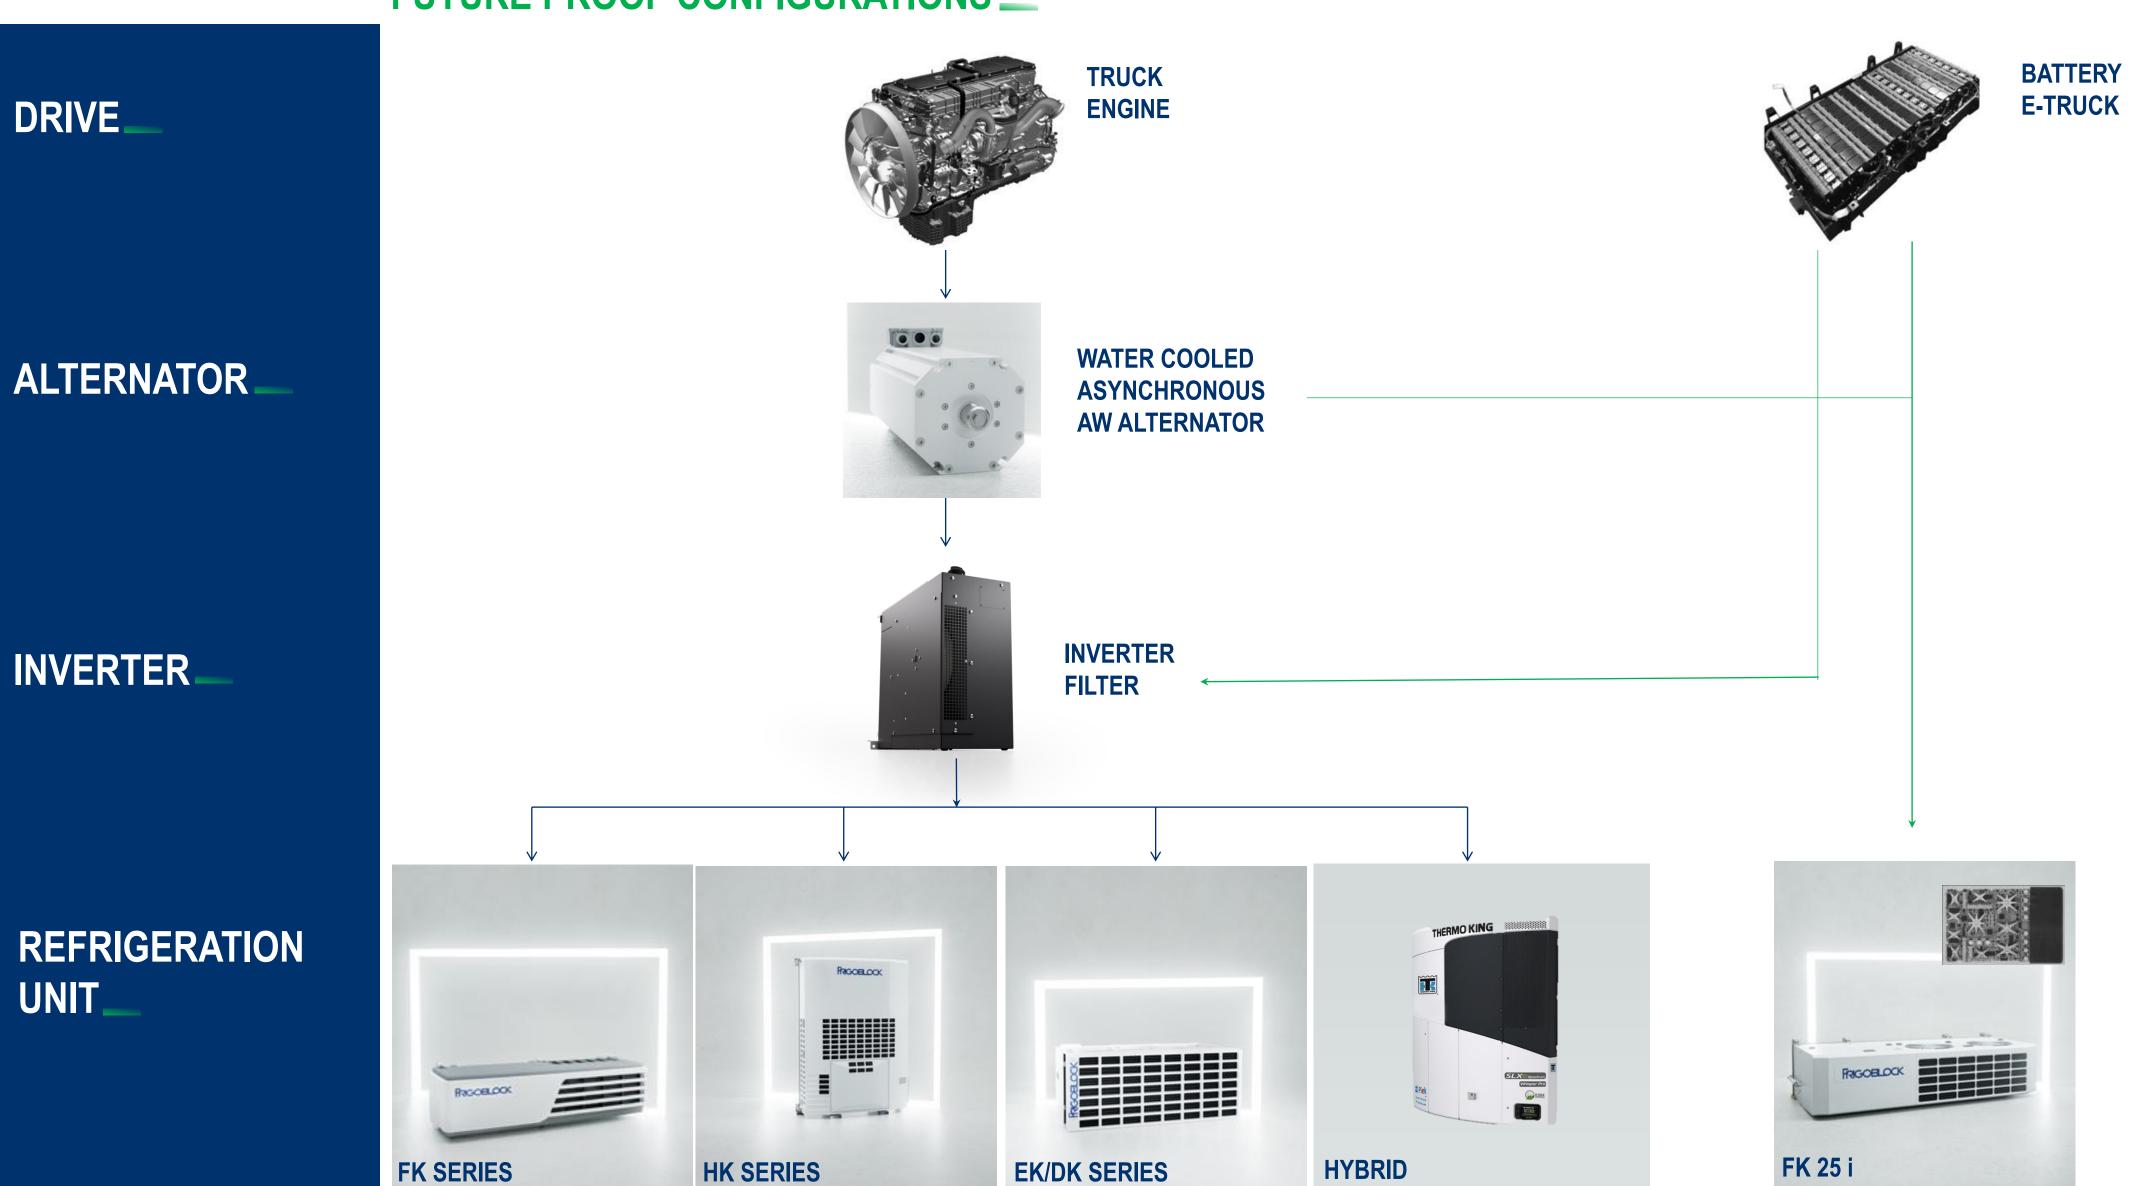

#### FUTURE PROOF CONFIGURATIONS \_\_\_

- SINCE 1978, FRIGOBLOCK IS THE LEADING PRODUCER OF ALTERNATOR DRIVE SYSTEMS APPROVED BY LEADING TRUCK
   MANUFACTURERS FOR DIESEL AND GAS COMBUSTION ENGINES
- COMPACT DESIGN AND LIGHT WEIGHT
- SMOOTH BELTDRIVE THANKS TO SOFT START
- LOW MAINTENANCE
- MOST EFFICIENT TECHNOLOGY TO TRANSFER TRUCK MECHANICAL ENERGY TO ELECTRICAL ENERGY

#### INVERTER FILTER

### UNIQUE INVERTER FILTER TECHNOLOGY FOR TRANSPORT REFRIGERATION

- INVERTER TECHNOLOGY WITH MULTIPLE OUTPUTS
- INCREASED COOLING CAPACITY
- HIGH FLEXIBILITY OFFERING BROAD FREQUENCY RANGE
- POSSIBLE TO SIMUSTANEOUSLY POWER TRUCK AND TRAILER UNIT
- SOFT START OF THE REEFER UNIT FOR INCREASED UNIT LIFE CYCLE
- DIFFERENT OPERATING PROFILES TO MAXIMISE COOLING EFFICIENCY
- OPTIMISED POWER CONTROL REGARDLESS OF VEHICLE ENGINE SPEED
- SUITABLE POWER SOURCE FOR HYBRID SOLUTIONS

# FUTURE WAY OF TRANSPORT INNOVATION THAT'S YEARS AHEAD OF THE CURVE\_

- Our commitment to future-proofing our range and supporting technology to reduce emissions ensures that FRIGOBLOCK units are fully mountable on battery electrical and fuel cell trucks.
- A direct connection to the same battery that powers the electrical truck ensures that no additional components are required and installation is simple and cost effective.
- Better still, this configuration offers the same cooling capacity as alternator or diesel-powered solutions.
- FRIGOBLOCK is the leading manufacturer and has been working with all major vehicle OEMs, established upfitters and start-up companies since 2014.