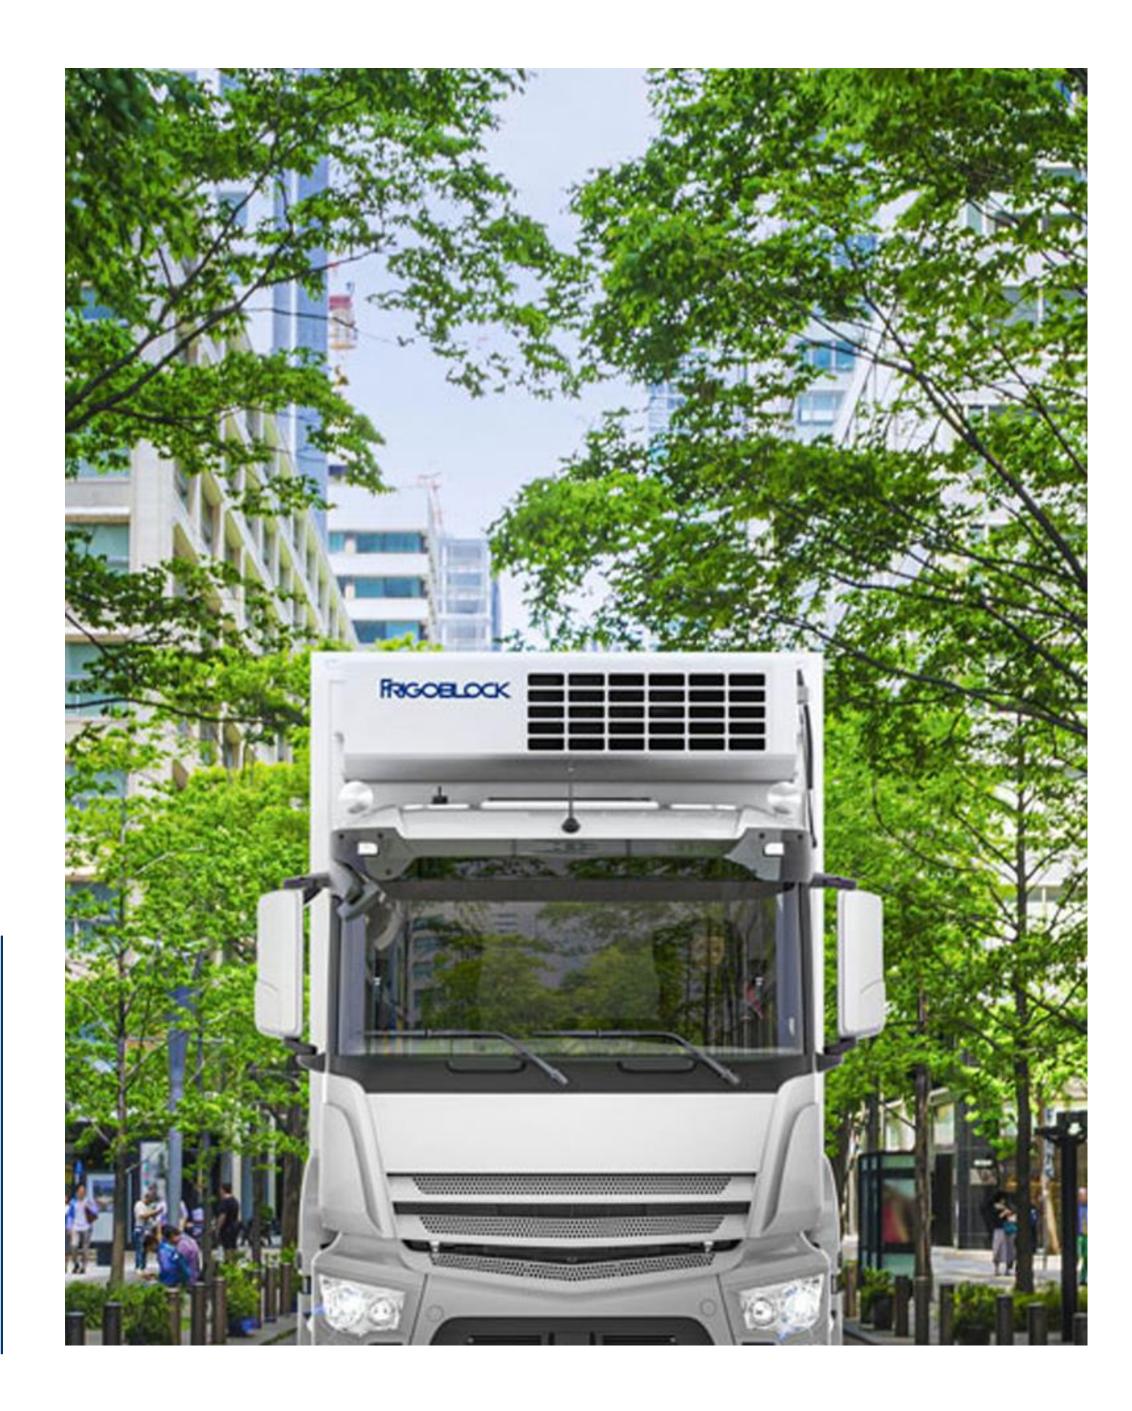

#### FK SERIES\_

- FRONT WALL MOUNTED UNIT, IDEAL FOR RIGID TRUCK APPLICATIONS
- INTEGRATED EVAPORATOR INCREASES LOADING HEIGHT
- MEETS HIGH DEMANDS OF MULTI DROP DISTRIBUTION
- AVAILABLE IN SINGLE AND MULTI TEMPERATURE
- TELEMATICS OPTIONAL
- ALSO AVAILABLE AS FKi SERIES, WITH INTEGRATED INVERTER

**DISCOVER THE FK SERIES** 

- HIGH EFFICIENCY
- HIGHEST COOLING CAPACITY
- UP TO 50% LESS FUEL CONSUMPTION
- INTEGRATED EVAPORATOR, NOT INTERFERING THE CARGO SPACE
- HYDRAULIC TILTING MECHANISM SAVES UP TO 300 MM TOTAL HEIGHT
- MULTIPLE COMPARTMENT COMBINATIONS POSSIBLE