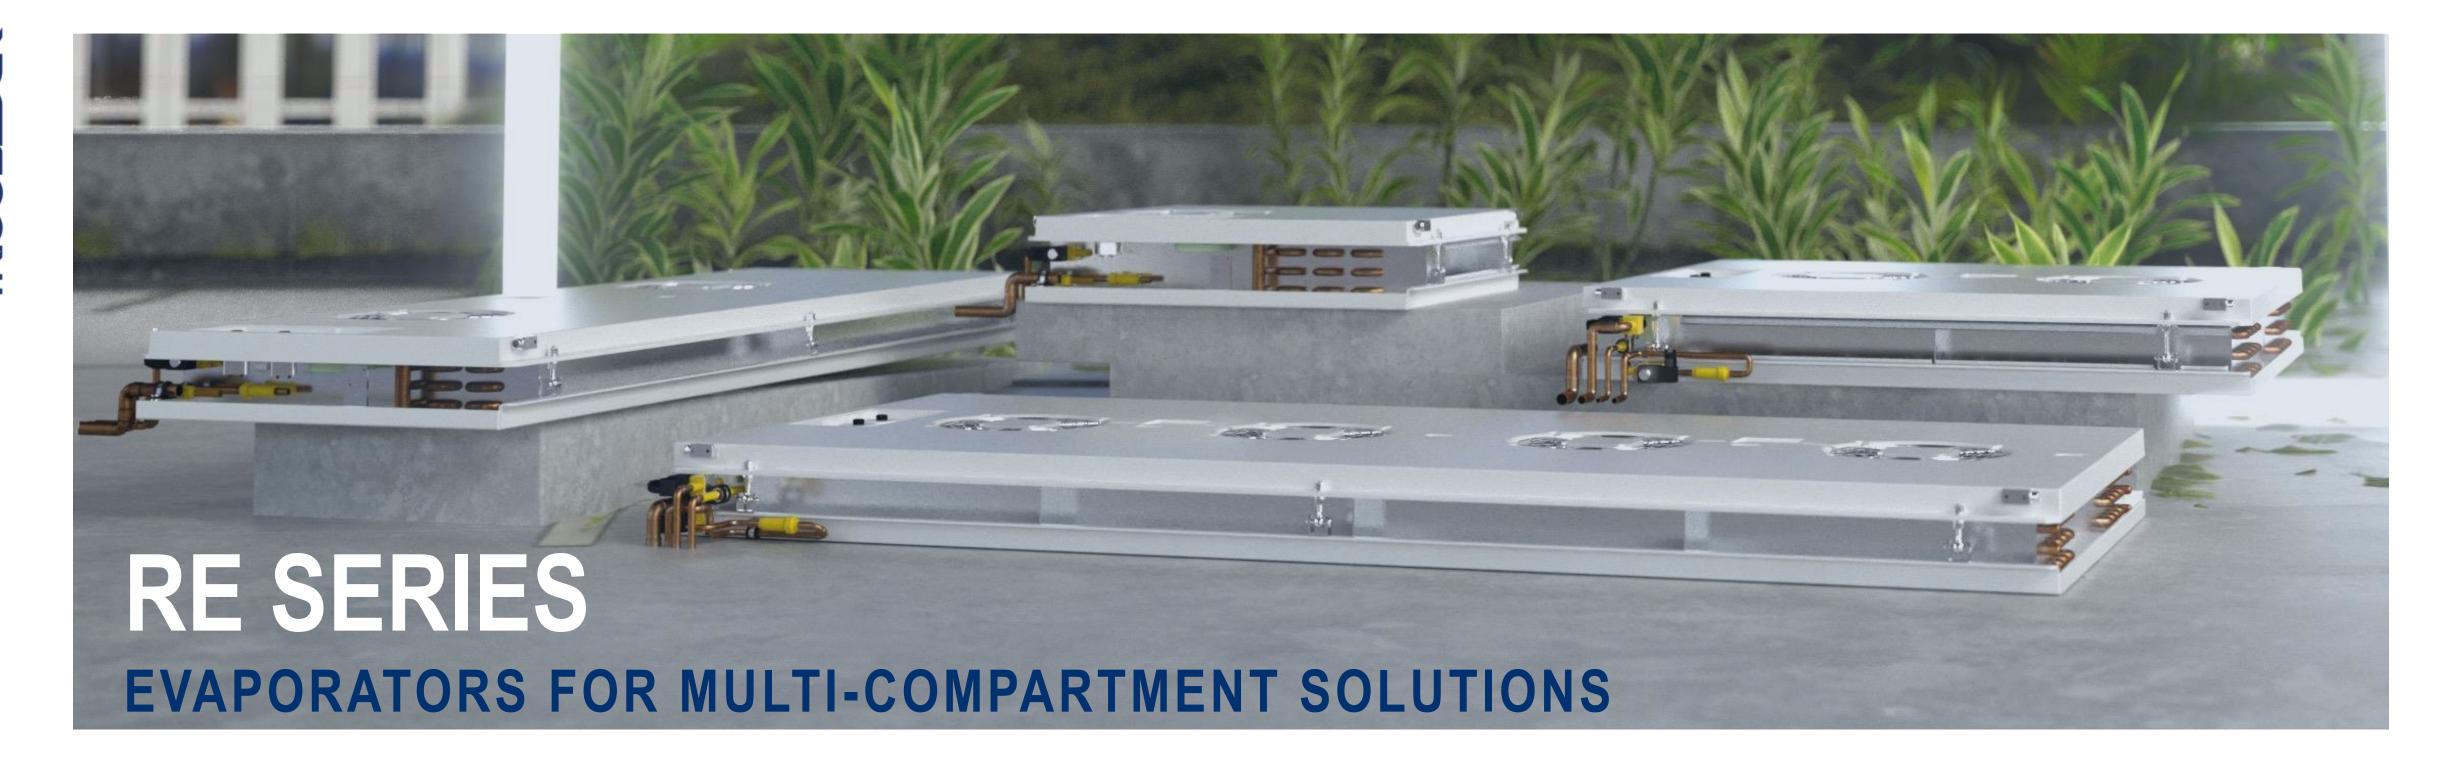

#### FK SERIES\_

- FRONT WALL MOUNTED UNIT, IDEAL FOR RIGID TRUCK APPLICATIONS
- INTEGRATED EVAPORATOR INCREASES LOADING HEIGHT
- MEETS HIGH DEMANDS OF MULTI DROP DISTRIBUTION
- AVAILABLE IN SINGLE AND MULTI TEMPERATURE
- TELEMATICS OPTIONAL
- ALSO AVAILABLE AS FKi SERIES, WITH INTEGRATED INVERTER

**DISCOVER THE FK SERIES** 

- HIGH EFFICIENCY
- HIGHEST COOLING CAPACITY
- UP TO 50% LESS FUEL CONSUMPTION
- INTEGRATED EVAPORATOR, NOT INTERFERING THE CARGO SPACE
- HYDRAULIC TILTING MECHANISM SAVES UP TO 300 MM TOTAL HEIGHT
- MULTIPLE COMPARTMENT COMBINATIONS POSSIBLE

#### FKi SERIES\_

- FRONT WALL MOUNTED UNIT, IDEAL FOR RIGID TRUCK APPLICATIONS
- INTEGRATED INVERTER TECHNOLOGY
- MULTI TEMPERATURE UNIT FOR LONGITUDINAL COMPARTMENTS
- 2 INTEGRATED EVAPORATORS
- INDEPENDENT SPEED CONTROL (FAN MOTORS AND COMPRESSOR)
- SILENT OPERATION Piek
- TELEMATICS OPTIONAL
- OPTIONAL ADDITIONAL REMOTE EVAPORATORS
- DESIGNED FOR DIRECT CONNECTION TO BATTERY ELECTRIC VEHICLES

**DISCOVER THE FK SERIES** 