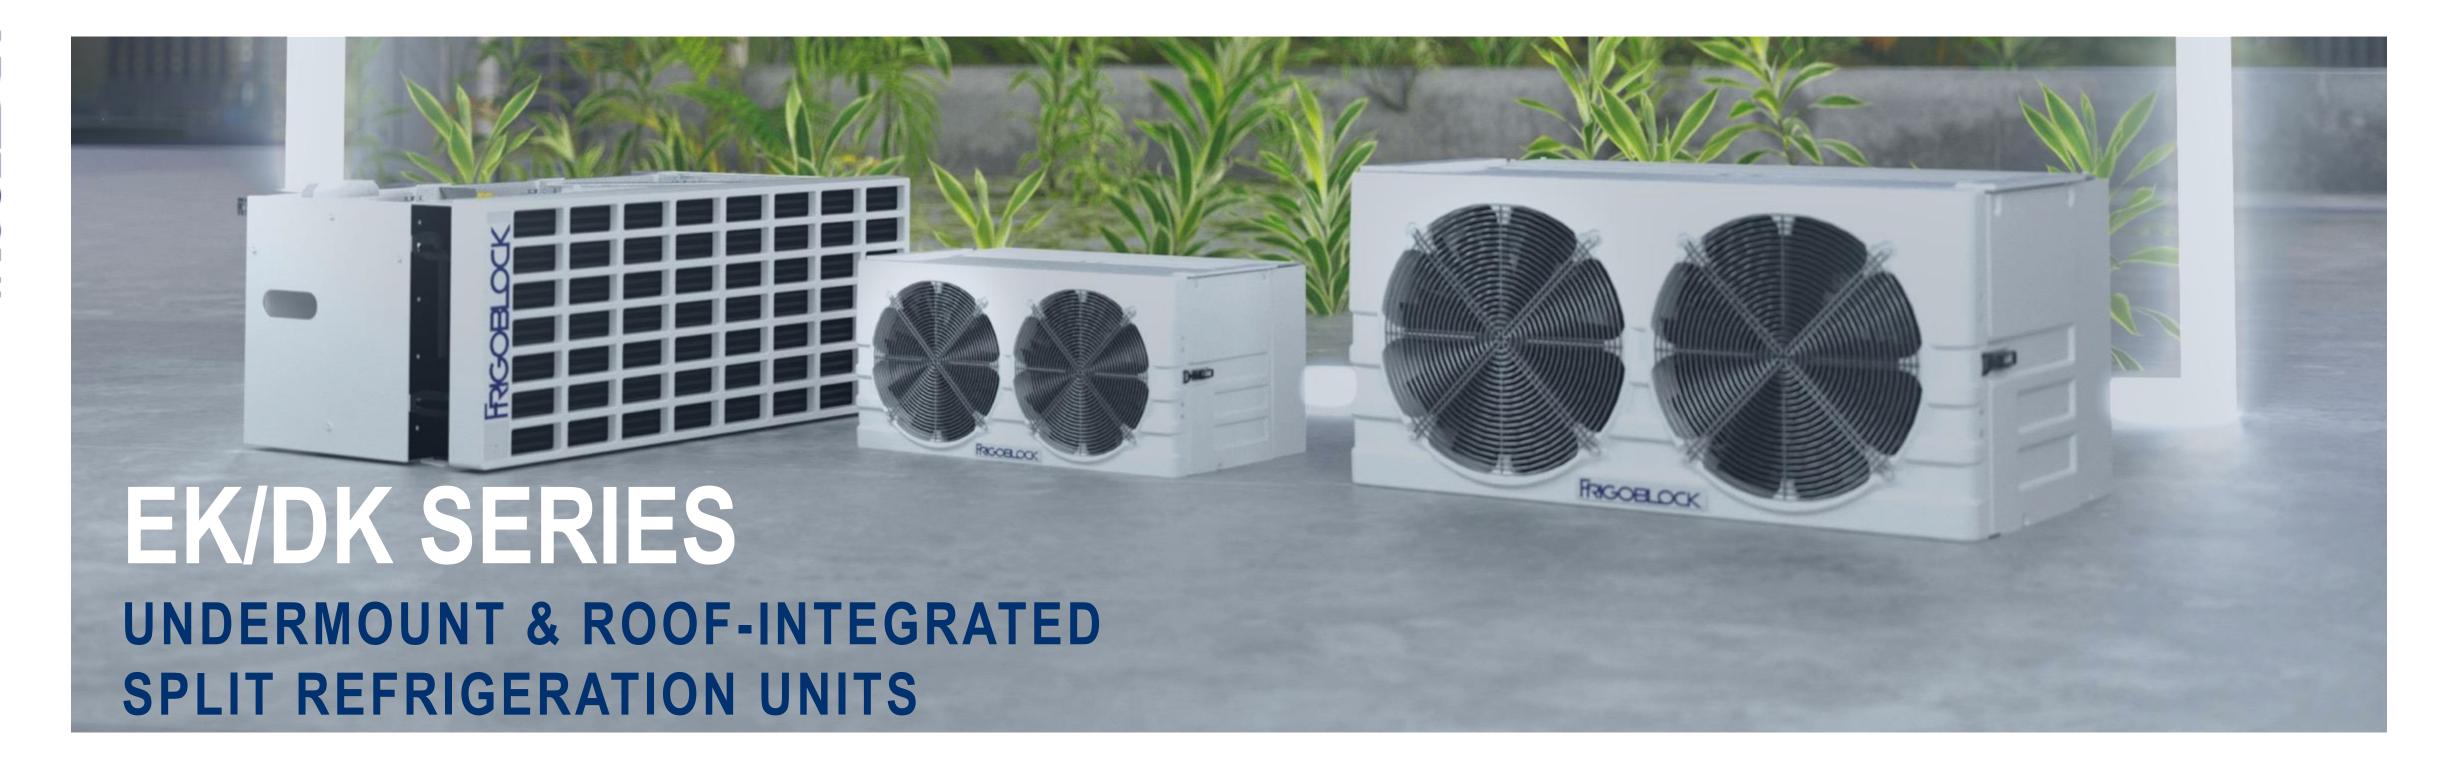

#### EK SERIES\_

- UNDERMOUNT SPLIT REFRIGERATION TRANSPORT SOLUTION
- COMBINATION OF EK CONDENSER AND A RE SERIES EVAPORATOR FOR SINGLE AND MULTI TEMPERATURE APPLICATIONS
- IDEAL FOR LOW-HEIGHT TRUCK BODIES OR THROUGH-LOADING TRAILERS
- MOST COMPACT UNDERMOUNT SOLUTION
- LIGHTWEIGHT
- TELEMATICS OPTIONAL

#### DK SERIES\_

- ROOF MOUNTED SINGLE TEMPERATURE HOST UNIT
- ALTERNATIVE SPECIAL SOLUTION FOR RESTRICTED TRUCK SPACE
- BENEFIT OF ALL SPECIFICATIONS AS IN THE EK SERIES

**DISCOVER THE EK/DK SERIES** 

- HIGH EFFICIENCY
- HIGHEST COOLING CAPACITY
- UP TO 50% LESS FUEL CONSUMPTION
- LIGHT WEIGHT AND COMPACT DESIGN
- ULTRA-SLIM EVAPORATORS ALLOW YOU TO MAXIMISE CARGO SPACE
- MULTIPLE COMPARTMENT COMBINATIONS POSSIBLE ON EK SERIES